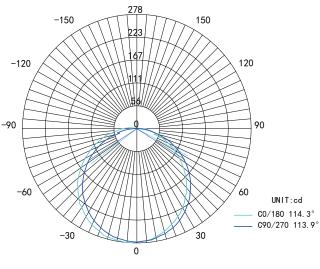

## LIGHT DISTRIBUTION ANGLE

AVERAGE BEAM ANGLE (50%) : 114. 1°

NOTE: The curves indicate the illuminated area and the average illumination at different distances.