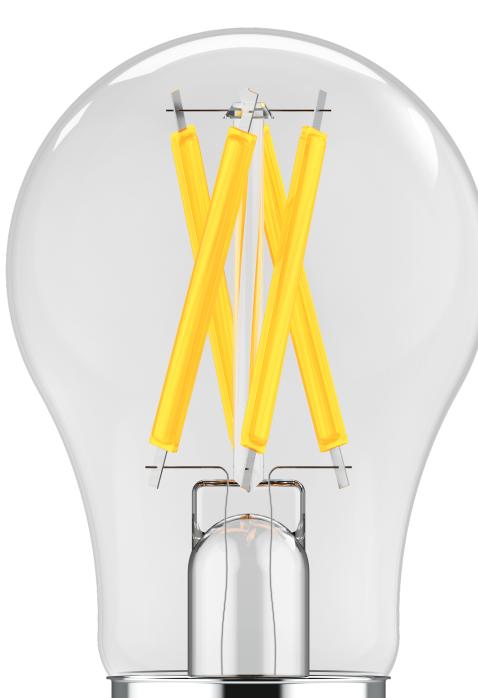

# A15 LED X Filament Bulb

Experience timeless style and energy-efficient brilliance with our A15 LED X Filament Bulbs! Designed to effortlessly enhance any space, these bulbs combine classic aesthetics with modern efficiency. With their vintageinspired filament design, they offer a warm, inviting ambiance that complements a variety of décor styles. Elevate your lighting game and transform your home or workspace with the perfect blend of style, efficiency, and sustainability that our A15 LED X Filament Bulbs deliver.

### CONSTRUCTION

Housing Material