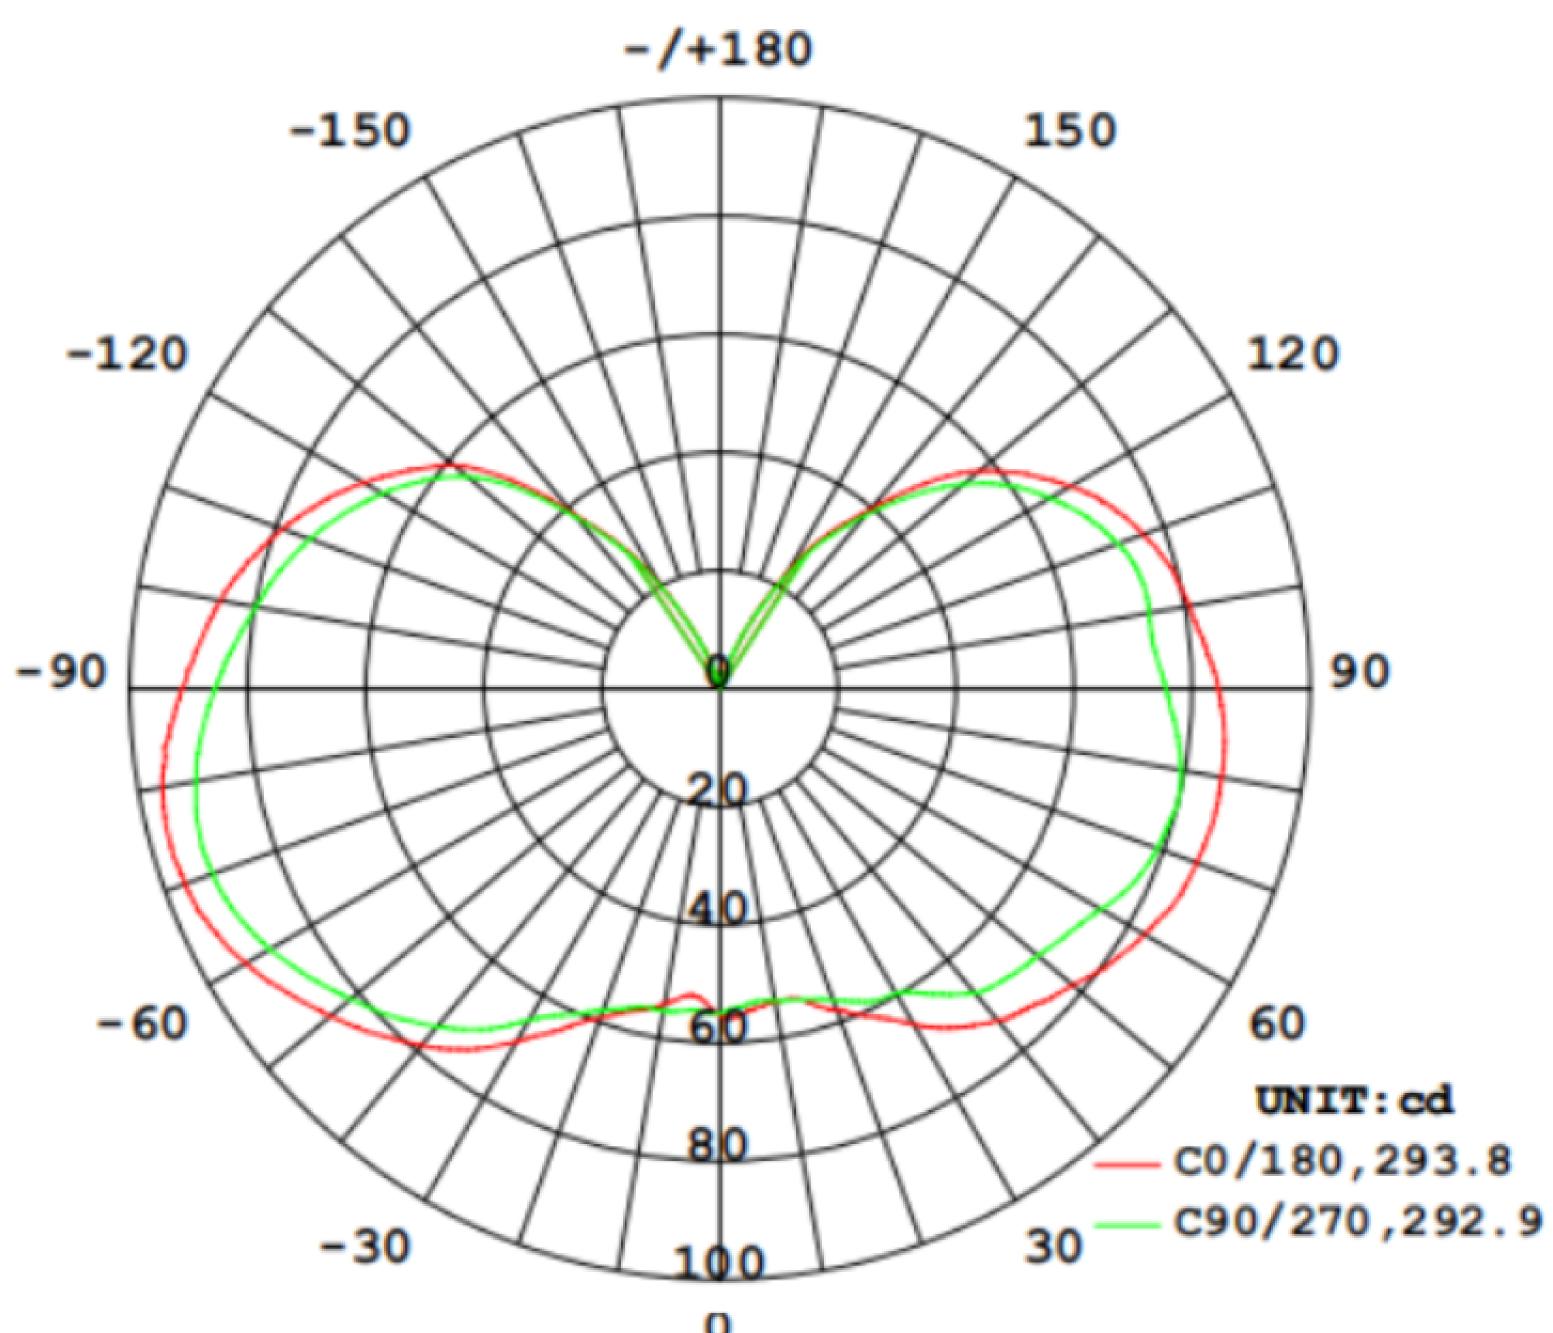

# A15 LED X Filament Bulb

Experience timeless style and energy-efficient brilliance with our A15 LED X Filament Bulbs! Designed to effortlessly enhance any space, these bulbs combine classic aesthetics with modern efficiency. With their vintageinspired filament design, they offer a warm, inviting ambiance that complements a variety of décor styles. Elevate your lighting game and transform your home or workspace with the perfect blend of style, efficiency, and sustainability that our A15 LED X Filament Bulbs deliver.



## MODELS

A15\_XF-2700K



## LIGHT DISTRIBUTION ANGLE

## SPECIFICATIONS

| Voltage      | 120V |
|--------------|------|
| Wattage      | 7W   |
| Power Factor | >0.7 |



### LIGHTING PERFORMANCE

| Lumens            | 800lm   |
|-------------------|---------|
| Equivalency       | 60W     |
| Frequency         | 60Hz    |
| CRI               | 80+     |
| Dimmable          | Yes     |
| Efficacy          | 114lm/w |
| Color Temperature | 2700K   |

AVERAGE BEAM ANGLE(50%):293.3 DEG

#### ENVIRONMENT

| Operating Temperature | -4°F - 104° F |
|-----------------------|---------------|
| Moisture Rating       | Wet           |

### CONSTRUCTION

Housing Material

## CERTIFICATIONS



#### LIFETIME

Average Lifetime15000 HrsWarranty5 Years