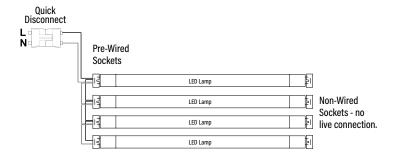

**GENERAL WIRING DIAGRAM -** Follow lamp installation for specific wiring instructions.

WARNING - Disconnect power before installing or servicing.