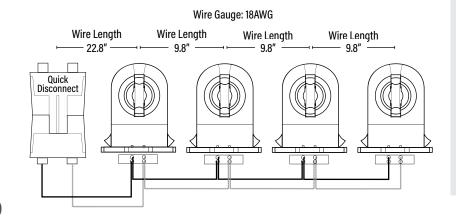

**GENERAL WIRING DIAGRAM -** Follow lamp installation for specific wiring instructions.

WARNING - Disconnect power before installing or servicing.