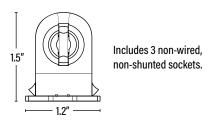

## **ORDERING**

| ITEM# | DESCRIPTION                                                                                                   | CASE |
|-------|---------------------------------------------------------------------------------------------------------------|------|
| 62745 | WIRING HARNESS FOR (3) LED T8 TUBES (3) PRE-WIRED NON-SHUNTED AND (3) NON-WIRED SOCKETS WITH QUICK DISCONNECT | 100  |