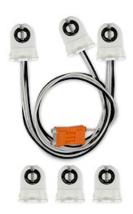

Item#: **62745**WIRING HARNESS FOR 3 SINGLE-END
DIRECT WIRE LED TUBES

**ACCESSORY** 

## **ORDERING**

| ITEM# | DESCRIPTION                                                                                                   | CASE |
|-------|---------------------------------------------------------------------------------------------------------------|------|
| 62745 | WIRING HARNESS FOR (3) LED T8 TUBES (3) PRE-WIRED NON-SHUNTED AND (3) NON-WIRED SOCKETS WITH QUICK DISCONNECT | 100  |