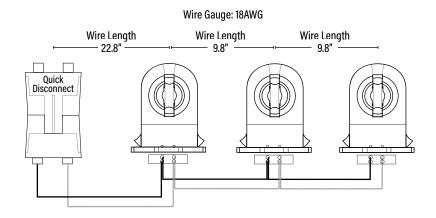

**GENERAL WIRING DIAGRAM -** Follow lamp installation for specific wiring instructions.

WARNING - Disconnect power before installing or servicing.