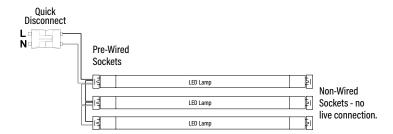

**GENERAL WIRING DIAGRAM -** Follow lamp installation for specific wiring instructions.

WARNING - Disconnect power before installing or servicing.