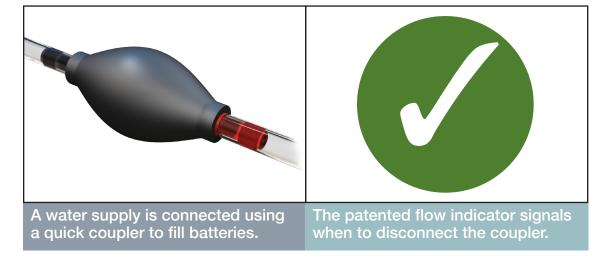

## FASTER

Snap-on / snap-off water supply connections and fast filling allow for you to fill each battery in less than one minute.

# Single-Point Battery Watering System

Your battery maintenance is faster, safer, and more reliable with Flow-Rite's single-point watering system! Pro-Fill is an engineered system with automatic shut-off valves and interconnecting tubing. Simply replace the existing vent caps with your new valves, then add the quick coupler. Once connected to a water supply, the water flows until each battery cell independently reaches the correct electrolyte level.