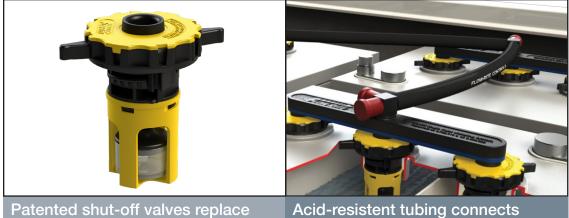

# Single-Point Battery Watering System

Your battery maintenance is faster, safer, and more reliable with Flow-Rite's single-point watering system! Pro-Fill is an engineered system with automatic shut-off valves and interconnecting tubing. Simply replace the existing vent caps with your new valves, then add the quick coupler. Once connected to a water supply, the water flows until each battery cell independently reaches the correct electrolyte level.

vent caps.

the valves.

Distributed by:

## **FEATURES**

- Patented three-port 360° swivel tees
- Acid-resistant tubing
- Wide pressure range
- Many water supply options
- Winged caps for easy installation
- 5 year warranty

960 74th Street SW Byron Center, MI 49315 616.583.1700 flow-rite.com