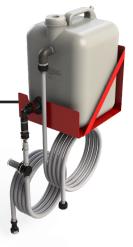

ffective shipping.

#### Benefits to you include:

- Same capacity, smaller footprint!
- Ergonomic, upright design eliminates a user bending down
- Dedicated hose wrap notches
- Easy access spray bottle holders

Portable watering cart

BA-MS-320-20

### DEIONIZER

Maximizes battery life by removing ions and heavy metals that are present in tap water. The separate bed deionizer uses an ion exchange cartridge to filter the water before it enters the battery.

| Deionizer, Battery Operated | BA-MS-340 |
|-----------------------------|-----------|
| Replacement Cartridge       | BA-221    |



#### PORTABLE WATER SUPPLY

BA-MS-606, 100-120 VAC Powered HAND PUMP



### **GRAVITY TANK**

BA-MS-700, w/ shelf & auto refill BA-MS-702, w/ shelf & no auto refill BA-MS-703, no shelf & no auto refill





960 74th Street SW Byron Center, MI 49315 616.583.1700 flow-rite.com

Distributed by: