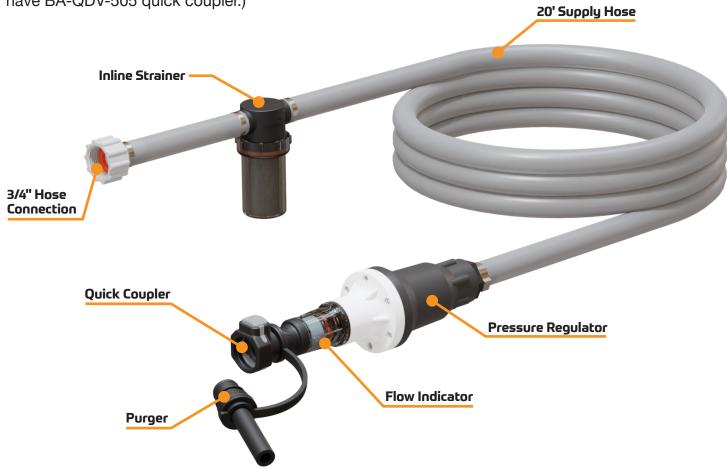

# **Approved Water Supplies**

The Regulated Hose Supply, our number one seller, has no bulky components to mount and no valves to open or close. No tools required — just screw the hose onto a standard garden hose bibb. For use with batteries equipped with Millennium Evo or Pro-Fill systems. (SPW system must have BA-QDV-505 quick coupler.)

## **REGULATED HOSE SUPPLY**

| Regulated hose supply with 20' hose | BA-MS-320-20 |
|-------------------------------------|--------------|
| Regulated hose supply with 5' hose  | BA-MS-320-05 |