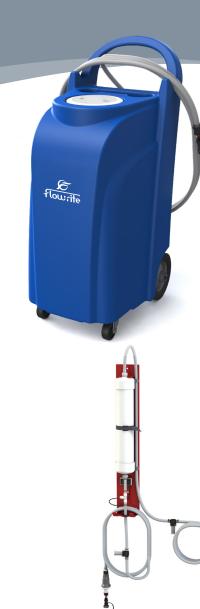

# PORTABLE WATERING CART

Flow-Rite has redesigned the watering cart with you in mind! The new portable watering cart has a smaller footprint, allowing for easier storage and cost-effective shipping.

#### Benefits to you include:

- Same capacity, smaller footprint!
- Ergonomic, upright design eliminates a user bending down
- Dedicated hose wrap notches
- Easy access spray bottle holders

Portable watering cart

BA-MS-320-20