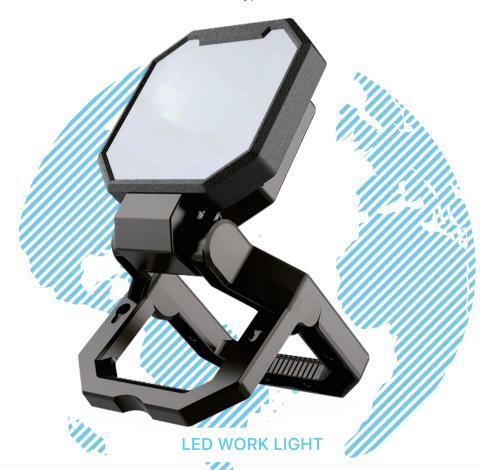

A good & brand new product. Congrats! Enjoy brighter life now.

Feel free to contact us Email: service@hi-hyperlite.com Toll-free number: +1(855) 688 7879





RELIABLE SOLID BRIGHT



# **LED WORK LIGHT**



## FEATURES & SPECIFICATIONS

| Performance Data HPHB-2000LM |                       |                                                    |
|------------------------------|-----------------------|----------------------------------------------------|
| Performance Data             |                       | HPHB-2000LM                                        |
| General  Physical & Listing  | Lumens                | 2000LM                                             |
|                              | CCT                   | 6500K                                              |
|                              | CRI                   | >80                                                |
|                              | Color Finish          | Bl