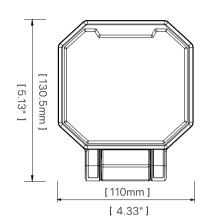

C to  $50^{\circ}$ C ( $-4^{\circ}$ F to  $122^{\circ}$ F).
- \*Do not use the product in extr-emely cold and hot environments.
- \* It is forbidden to direct the light to the eyes. Children should use the product correctly under the supervision and guidance of adults.
- \* Do not disassemble or repair this product without permission to avoid accidents or possible damage to the product.
- ${}^* Please \, use \, high-quality \, power \, socket \, and \, standard \, USB \, charging \, cable \, to \, charge \, this \, product.$
- \* Please keep LED Work Light away from any corrosive substances.
- \* Charging instructions: The button indicator light flashes red in the charging state, indicating a fully charged state keep the green light on for a long time.

### DESCRIPTION



### DIMENSION





#### MULTIPLE WAYS OF USE







Magnetic Attachment

Countertop

Hook





Handheld

Web: www.hi-hyperlite.com Email: service@hi-hyperlite.com Tel: +1(855) 688 7879

P2





### LED High Bay Light



Hero Black Series



Hero White Series



Radar Series



Saturn Series



Saturn Series



Ray Series





Space Series



**Oval Series** 



Wall. E Series

LED Area Light





Vega Series



Mars Series

Vapor Tight Light

Hope Series

■ Temporary Work Light



Capsule Series



Hive Series

More products...

HYPERLITE www.hi-hyperlite.com











Web: www.hi-hyperlite.com Email: service@hi-hyperlite.com Tel: +1(855) 688 7879

Web: www.hi-hyperlite.com Email: service@hi-hyperlite.com Tel: +1(855) 688 7879