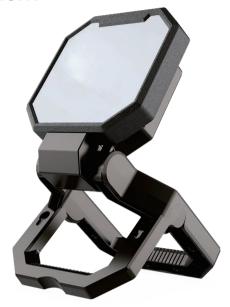

A good & brand new product. Congrats! Enjoy brighter life now.

Feel free to contact us Email: service@hi-hyperlite.com Toll-free number: +1(855) 688 7879





RELIABLE SOLID BRIGHT



# **LED WORK LIGHT**



## FEATURES & SPECIFICATIONS

| Performance Data HPHB-2000LM |                       |                                                    |
|------------------------------|-----------------------|----------------------------------------------------|
| Performance Data             |                       | HPHB-2000LM                                        |
| General  Physical & Listing  | Lumens                | 2000LM                                             |
|                              | CCT                   | 6500K                                              |
|                              | CRI                   | >80                                                |
|                              | Color Finish          | Black