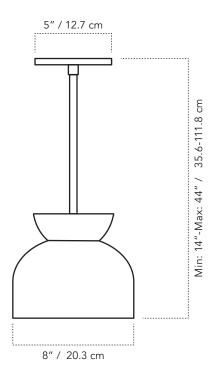

#### **DIMENSIONS**

• Width: 8"

• Overall Fixture Length:

Min: 14"/Max: 44"

### **MOUNTING**

• Location: Ceiling

• Weight: 5 lbs

• Canopy: 5" Ø

• Junction Box: 4" oct/rnd