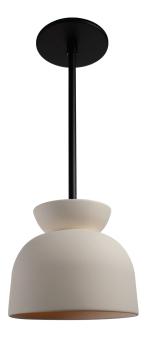

## TERRA AMÉLIE PENDANT

A Cedar & Moss icon. From the earth. Unglazed clay with a modern, matte finish. Our slip-cast ceramics are handmade and have variations and imperfections inherent to the artisan craft process. Each fixture is handmade to order just for you at our Oregon studio.