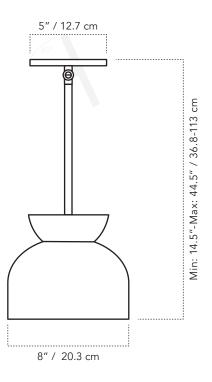

## **DIMENSIONS**

• Width: 8"

• Overall Fixture Length:

Min: 14.5"/Max: 44.5"

#### **MOUNTING**

• Location: Ceiling

• Vaulted Ceilings: Up to 65°

• Weight: 5 lbs

● Canopy: 5″ Ø

• Junction Box: 4" oct/rnd