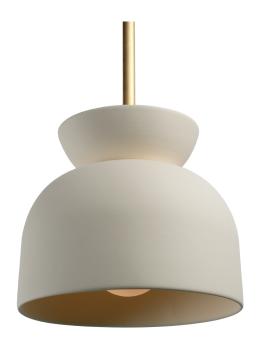

# TERRA AMÉLIE PENDANT FOR VAULTED CEILING

A Cedar & Moss icon. From the earth. Unglazed clay with a modern, matte finish. Our slip-cast ceramics are handmade and have variations and imperfections inherent to the artisan craft process. Each fixture is handmade to order just for you at our Oregon studio.