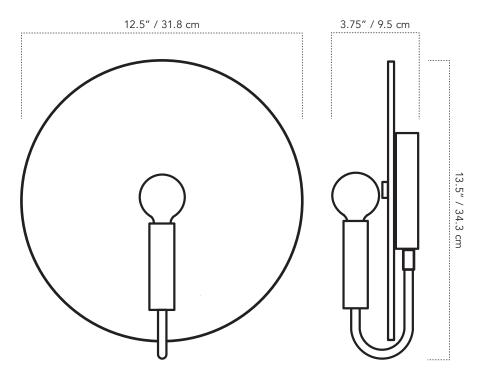

# Cedar & Moss\*

### +1 503 635 0820 www.cedarandmoss.com





## TANGLEWOOD ADA

A symphony of movement and natural beauty. Our Tanglewood ADA sconce features embossed flowers in a glazed ceramic reflector. The Tanglewood ADA sconce is a versatile accent light with a warm glow that meets ADA requirements.

#### DIMENSIONS

- Width: 12.5"
- Height: 13.5"
- Depth: 3.75"

#### MOUNTING

- Weight: 2.7 lbs
- Canopy: 5" Ø
- Juntion Box: 4in oct/rnd

#### LAMP / WIRING

- (1) E12 base
- 120 V
- 40 W MAX
- Included bulb: Tala Sphere I (E12)
- Hardwired only

#### CERTIFICATIONS

- UL certified for damp locations (US/CAN)
- Meets ADA requirements