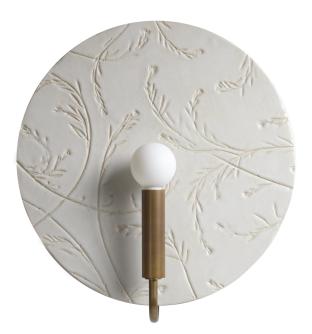

## TANGLEWOOD ADA

A symphony of movement and natural beauty. Our Tanglewood ADA sconce features embossed flowers in a glazed ceramic reflector. The Tanglewood ADA sconce is a versatile accent light with a warm glow that meets ADA requirements.