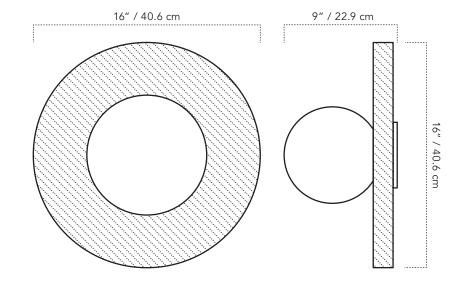

# Cedar & Moss\*





## • OTTI 16"

A new exploration of European modernism featuring perforated metal and handblown glass. Perfect as a large statement wall sconce or surface flush mount light.

Namesake: Otti Berger was a pioneering textile artist and weaver at the Bauhaus Dessau.

### DIMENSIONS

- Width: 16"
- Height: 16"
- Depth: 9"

### MOUNTING

- Weight: 4.5 lbs
- Canopy: 5" Ø
- Junction Box: 4" oct/rnd
- Installation: Hardwired only

#### LAMP / WIRING

- Socket Type: (1) E26
- Voltage: 120 V
- Max Wattage: 60 W
- Included bulb: 9.5W LED 950 lumens, 2700K, 90+ CRI, dimmable

### CERTIFICATIONS

• UL certified for damp locations (US/CAN)