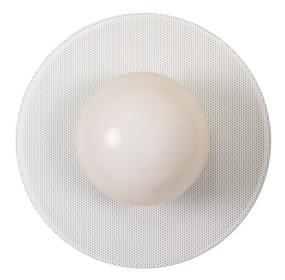

## • OTTI 16"

A new exploration of European modernism featuring perforated metal and handblown glass. Perfect as a large statement wall sconce or surface flush mount light.

Namesake: Otti Berger was a pioneering textile artist and weaver at the Bauhaus Dessau.