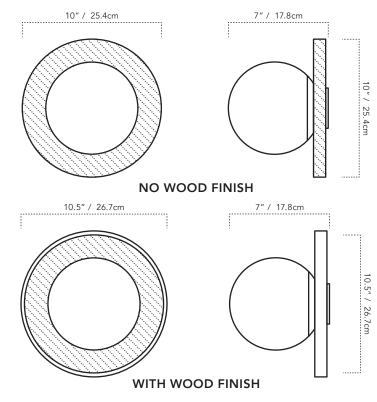

#### **DIMENSIONS**

- No Wood Finish
  - 10"Ø x 7"D
- With Wood Finish
  - 10.5"Ø x 7"D