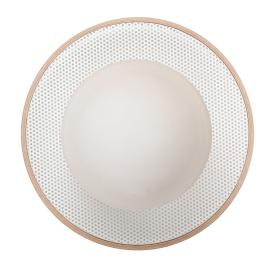

## ▶ OTTI 10"

A new exploration of European modernism featuring perforated metal, handblown glass, and optional steam-bent maple wood detail.

Namesake: Otti Berger was a pioneering textile artist and weaver at the Bauhaus Dessau.