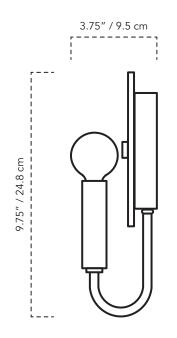

# Cedar & Moss\*







# **EDITH ADA**

A fresh interpretation of simple country wall-mounted candle sconces featuring a handcrafted ceramic reflector. This rich combination of rustic ceramic, pattern, and brass has a beautiful depth of character that is at once both vintage and modern. The Edith ADA sconce is a versatile accent light with a warm glow that meets ADA requirements.

Namesake: Edith Wharton was an American author, garden designer, and interior designer who was the first woman to win the Pulitzer Prize in literature.

## **DIMENSIONS**

• Width: 6.5"

• Height: 9.75"

• Depth: 3.75"

# **MOUNTING**

• Weight: 2.4 lbs

• Canopy: 5" Ø

• Juntion Box: 4in oct/rnd

#### LAMP / WIRING

- (1) E12 base
- 120 V
- 40 W MAX
- Included bulb: Tala Sphere I (E12)
- Hardwired only

### **CERTIFICATIONS**

- U