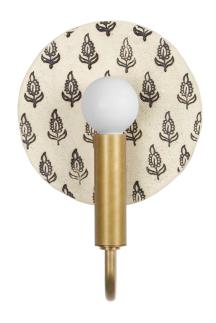

# **EDITH ADA**

A fresh interpretation of simple country wall-mounted candle sconces featuring a handcrafted ceramic reflector. This rich combination of rustic ceramic, pattern, and brass has a beautiful depth of character that is at once both vintage and modern. The Edith ADA sconce is a versatile accent light with a warm glow that meets ADA requirements.

Namesake: Edith Wharton was an American author, garden designer, and interior designer who was the first woman to win the Pulitzer Prize in literature.