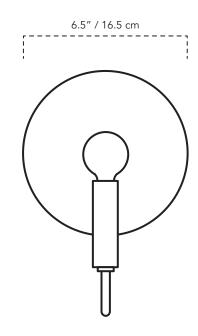

# Cedar & Moss\*







# **EDITH ADA**

A fresh interpretation of simple country wall-mounted candle sconces featuring a handcrafted ceramic reflector. This rich combination of rustic ceramic, pattern, and brass has a beautiful depth of character that is at once both vintage and modern. The Edith ADA sconce is a versatile accent light with a warm glow that meets ADA requirements.

Namesake: Edith Wharton was an American author, garden designer, and interior designer who was the first woman to win the Pulitzer Prize in literature.

## **DIMENSIONS**

• Width: 6.5"

• Height: 9.75"

• Depth: 3.75"

# **MOUNTING**

• Weight: 2.4 lbs

• Canopy: 5" Ø

• Juntion Box: 4in oct/rnd

#### LAMP / WIRING

- (1) E12 base
- 120 V
- 40 W MAX
- Included bulb: Tala Sphere I (E12)
- Hardwired only

### **CERTIFICATIONS**

- UL