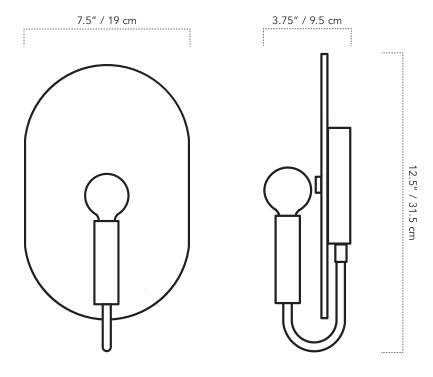

# Cedar & Moss\*





# CONCORD ADA (FLORAL)

A fresh interpretation of simple country wall-mounted candle sconces featuring a handcrafted ceramic reflector. This rich combination of rustic ceramic, pattern, and brass has a beautiful depth of character that is at once both vintage and modern. The Concord Sconce is a versatile accent light with a warm glow that meets ADA requirements.

Namesake: Concord, Massachusetts once was home to authors Louisa May Alcott, Ralph Waldo Emerson, Nathaniel Hawthorne, and Henry David Thoreau.

### **DIMENSIONS**

• Width: 7.5"

• Height: 12.5"

• Depth: 3.75"

## **MOUNTING**

• Weight: 2.4 lbs

● Canopy: 5" Ø

• Juntion Box: 4in oct/rnd

#### LAMP / WIRING

- (1) E12 base
- 120 V
- 40 W MAX
- Included bulb: Tala Sphere I (E12)
- Hardwired only

#### **CERTIFICATIONS**

- UL