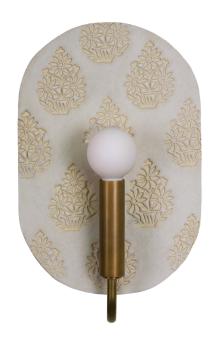

# CONCORD ADA (FLORAL)

A fresh interpretation of simple country wall-mounted candle sconces featuring a handcrafted ceramic reflector. This rich combination of rustic ceramic, pattern, and brass has a beautiful depth of character that is at once both vintage and modern. The Concord Sconce is a versatile accent light with a warm glow that meets ADA requirements.

Namesake: Concord, Massachusetts once was home to authors Louisa May Alcott, Ralph Waldo Emerson, Nathaniel Hawthorne, and Henry David Thoreau.