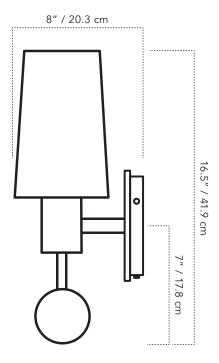

#### **DIMENSIONS**

• Width: 6.5"

• Height: 16.5"

• Depth: 8"

#### **MOUNTING**

• Weight: 3 lbs

• Canopy: 5" Ø

• Junction Box: 4" oct/rnd

• Installation: Hardwired only