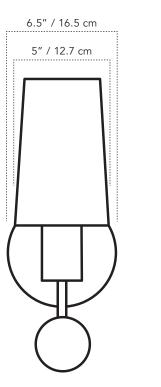

# Cedar & Moss\*







## ► AMHERST (PERSIMMON)

Scandinavian country reimagined featuring wood, ceramic, and linen. The Amherst is unapologetically bold and playful; She's an art student and poet at heart.

Namesake: Amherst, Massachusetts was home to poet Emily Dickinson.

#### **DIMENSIONS**

• Width: 6.5"

• Height: 16.5"

• Depth: 8"

#### **MOUNTING**

• Weight: 3 lbs

• Canopy: 5" Ø

• Junction Box: 4" oct/rnd

• Installation: Hardwired only

### LAMP / WIRING

• Socket Type: (1) E26

• Voltage: 120 V

• Max Wattage: 60 W

• Included bulb: 8W LED

800 lumens, 2700K, dimmable

#### **CERTIFICATIONS**

 UL certified for damp locations (US/CAN)