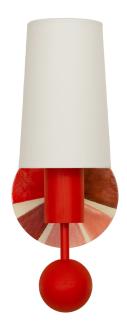

## ► AMHERST (PERSIMMON)

Scandinavian country reimagined featuring wood, ceramic, and linen. The Amherst is unapologetically bold and playful; She's an art student and poet at heart.

Namesake: Amherst, Massachusetts was home to poet Emily Dickinson.