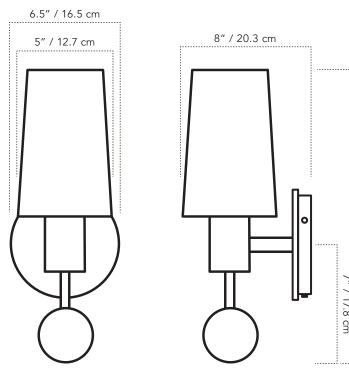

#### **DIMENSIONS**

Width: 6.5"Height: 16.5"

• Depth: 8"

### **MOUNTING**

Weight: 3 lbsCanopy: 5" Ø

• Junction Box: 4" oct/rnd

• Installation: Hardwired only