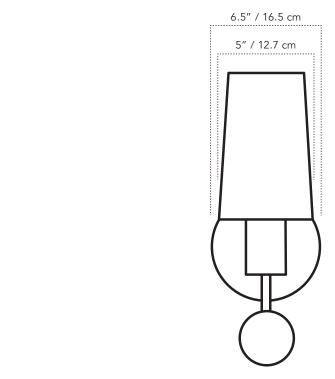

### DIMENSIONS

- Width: 6.5"
- Height: 16.5"
- Depth: 8"

### MOUNTING

- Weight: 3 lbs
- Canopy: 5" Ø
- Junction Box: 4" oct/rnd
- Installation: Hardwired only