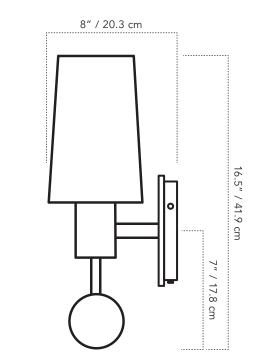

### DIMENSIONS

- Width: 6.5"
- Height: 16.5"
- Depth: 8"

### MOUNTING

- Weight: 3 lbs
- Canopy: 5" Ø
- Junction Box: 4" oct/rnd
- Installation: Hardwired only