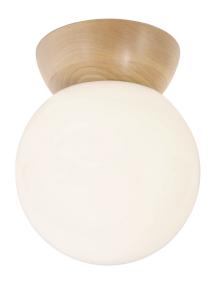

# ► WREN 8"

A dimmable LED is beautifully diffused through an 8" handblown, opal glass globe and nestled in an American hardwood canopy. Use Wren as a surface mount to line a hall in succession as an alternative to can lights or as a sconce around a bathroom mirror. With 950 lumens of light the Wren 8" is ideal for areas needing a greater amount of light. Each fixture is handmade to order for you.

Namesake: Wrens are small, inquisitive songbirds that symbolize action, accuracy, watchfulness and enthusiasm in life.