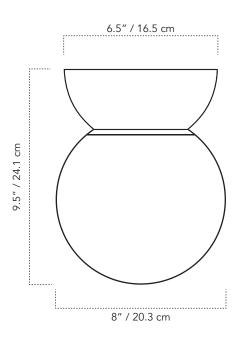

## **DIMENSIONS**

• Overall Width: 8" Ø

• Overall Length: 9.5"

# MOUNTING

• Location: Wall/Ceiling

• Weight: 4 lbs

• Canopy: 6.5" Ø

• Junction Box: 4" oct/rnd