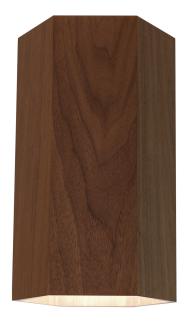

# WOODLAND VIVIANE SURFACE

A hexagonal lantern illuminated in handcrafted, solid hardwoods. Available in dark, luxurious Walnut or light, modern Birch and finished with a plant-based 0% VOC oil. All fixtures are handmade to order just for you at our Oregon studio.