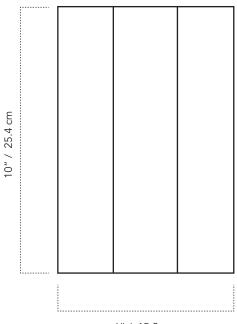

# Cedar & Moss\*





6" / 15.2 cm

# WOODLAND VIVIANE SURFACE

A hexagonal lantern illuminated in handcrafted, solid hardwoods. Available in dark, luxurious Walnut or light, modern Birch and finished with a plant-based 0% VOC oil. All fixtures are handmade to order just for you at our Oregon studio.

### **DIMENSIONS**

• Overall Height: 10"

• Overall Width: 6"Ø

#### **MOUNTING**

• Location: Ceiling mount

• Weight: 2 lb

• Canopy: 6"Ø

• Junction Box: 4" oct/rnd

## LAMP/WIRING

• Socket Type: E26

• Voltage: 120 V

• Max Wattage: 40 W

• (1) 8W dimmable A15 LED included

• Lumens: 800

• Color Temp: 2700K

#### **CERTIFICATIONS**

UL certified (US / CAN)

• Suitable for damp locations