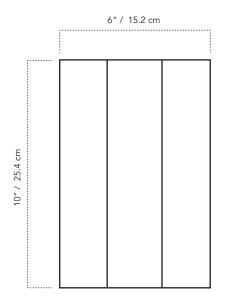

# Cedar & Moss\*







# ► WOODLAND VIVIANE

A hexagonal lantern illuminated in handcrafted, solid hardwoods. The open top and bottom illuminate both upward and downward, washing your wall in a warm and inviting glow. All fixtures are handmade to order.

### **SPECIFICATIONS**

- 6"W x 10"H x 5.75"D
- Weight: 2 lb 2 oz

#### **JUNCTION BOX**

• Compatible with old and new work style round junction boxes. Not compatible with outlet or shallow round pan styles.

# **LAMPING**

- (2) E26 base
- 120 V
- 60 W max
- (2) A15, 8W, 800 lumen, 2700K, 80+ CRI, dimmable LED included in US/CAN
- UL certified for damp locations

## **CERTIFICATIONS**