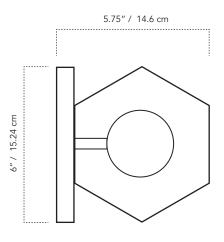

# Cedar & Moss\*







# ► WOODLAND VIVIANE

A hexagonal lantern illuminated in handcrafted, solid hardwoods. The open top and bottom illuminate both upward and downward, washing your wall in a warm and inviting glow. All fixtures are handmade to order.

### **SPECIFICATIONS**

- 6"W x 10"H x 5.75"D
- Weight: 2 lb 2 oz

#### **JUNCTION BOX**

• Compatible with old and new work style round junction boxes. Not compatible with outlet or shallow round pan styles.

# **LAMPING**

- (2) E26 base
- 120 V
- 60 W max
- (2) A15, 8W, 800 lumen, 2700K, 80+ CRI, dimmable LED included in US/CAN
- UL certified for damp locations

## **CERTIFICATIONS**