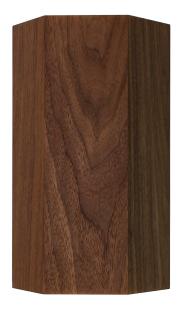

# ► WOODLAND VIVIANE

A hexagonal lantern illuminated in handcrafted, solid hardwoods. The open top and bottom illuminate both upward and downward, washing your wall in a warm and inviting glow. All fixtures are handmade to order.