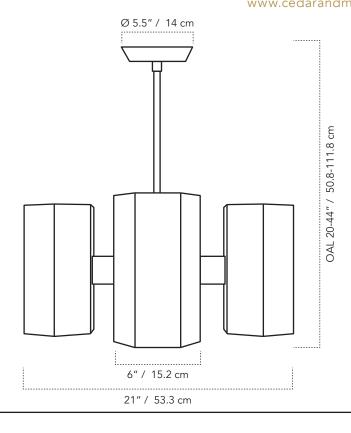

#### **DIMENSIONS**

Overall Fixture Length:
Min: 20" / Max: 44"

• Overall Width: 21"Ø

#### **MOUNTING**

• Location: Ceiling

• Weight: 8 lb

• Canopy: 5.5"Ø

• Junction Box: 4" oct/rnd