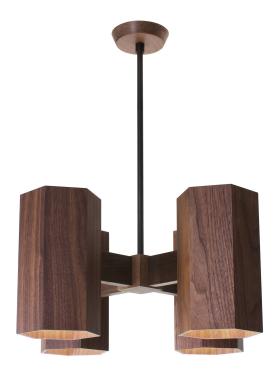

## WOODLAND VIVIANE COMPASS

A minimalist, geometric pendant illuminated in handcrafted, solid hardwood. Available in dark, luxurious Walnut and finished with a plant-based 0% VOC oil. All fixtures are handmade to order just for you at our Oregon studio.