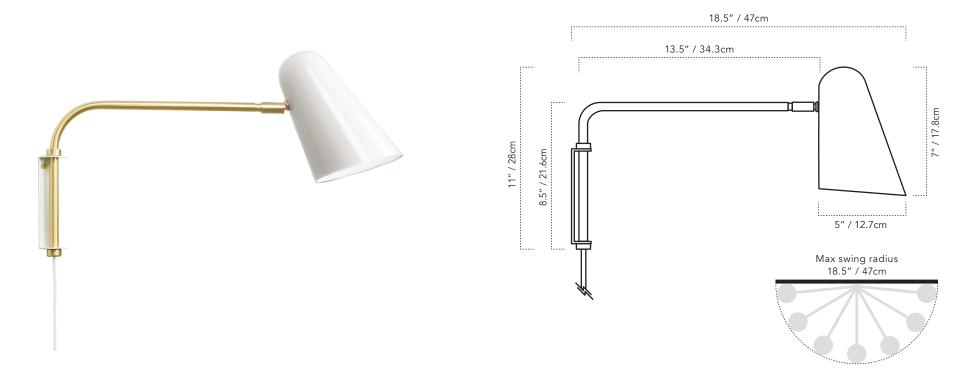

### **SPECIFICATIONS**

- Wall mount
- Overall: 18.5" D x 11" H
- Shade: 7" H x 5" Ø
- Swings 180°
- Max swing radius: 18.5"
- Adjustable shade tilts 90° and swivels 30° to each side
- Weight: 2 lb