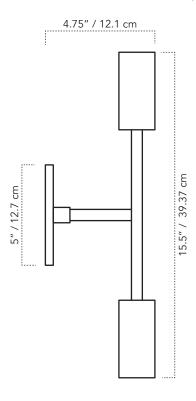

## **DIMENSIONS**

• Overall Depth: 4.75"

• Overall Width: 5" Ø

• Overall Length: 15.5"

# **MOUNTING**

• Location: Wall mount

• Weight: 1.5 lb

• Canopy: 5" Ø

• Junction Box: 4" oct/rnd