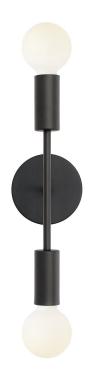

# **VENUS**

One of our most popular and versatile sconces works well orientated vertically or horizontally. Available in three overall lengths (Venus Mini, Venus, or Venus Long) with multiple finish options and custom backplate upgrades.

Crafted with heavy gauge exclusive parts featuring beautiful artisan finishes. All fixtures are hand-made to order.