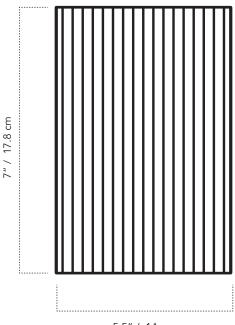

#### **DIMENSIONS**

• Overall Fixture Length: 7"

• Overall Width: 5.5"

• Overall Depth: 5.5"