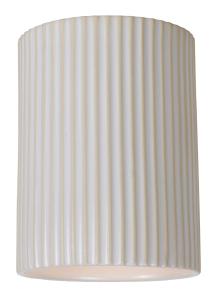

# TUMWATER CAPE

The Tumwater collection celebrates the earthy textures and glazes of mid-century studio pottery. Crafted locally from hand-cast opaque stoneware. Since variations and imperfections are inherent to the artisan process, no two fixtures are exactly the same. Each fixture is made to order just for you at our Oregon studio.

#### **DIMENSIONS**

• Overall Fixture Length: 7"

• Overall Width: 5.5"

• Overall Depth: 5.5"