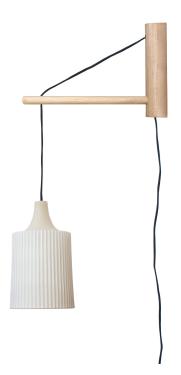

## TUMWATER 14" WOOD ARM SCONCE

Taking inspiration from the earthy textures and glazes of mid-century studio pottery and celebrating the serene lines of falling water, we are proud to introduce our newest line, The Tumwater Collection. The designs feature locally hand cast opaque stoneware shades and turned wood parts. All fixtures are handmade to order.

## **SPECIFICATIONS**

- 2"W x 9.75"H x 14"D arm
- 9.5" H x 5.5" Ø shade
- 15" overall projection w/ shade
- 15 ft cord from fixture to plug
- Switch 11 ft from plug
- Weight: 5 lb