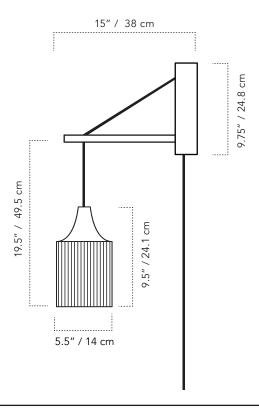

## **SPECIFICATIONS**

- 2"W x 9.75"H x 14"D arm
- 9.5" H x 5.5" Ø shade
- 15" overall projection w/ shade
- 15 ft cord from fixture to plug
- Switch 11 ft from plug
- Weight: 5 lb