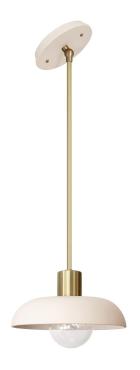

# TERRA PENDANT FOR VAULTED CEILING

From the earth. Unglazed clay with a modern, matte finish. Our slip-cast parts are hand-made in Portland and have variations and imperfections inherent to the artisan craft process.