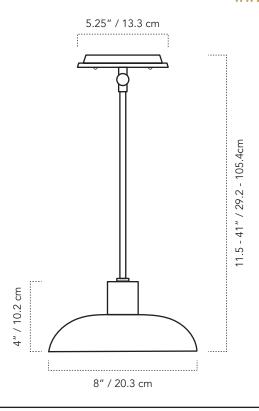

#### **DIMENSIONS**

• Overall Fixture Length:

Min: 11.5" / Max: 41.5"

• Overall Width: 8" Ø

#### **MOUNTING**

• Location: Ceiling mount

Weight: 3 lbCanopy: 5.25"

• Junction Box: 4" oct/rnd

• Not field adjustable