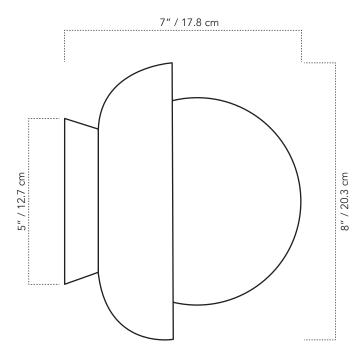

#### **DIMENSIONS**

• Overall Length: 8"

• Overall Width: 8"

• Overall Depth: 7"

• Glass Globe: 6"