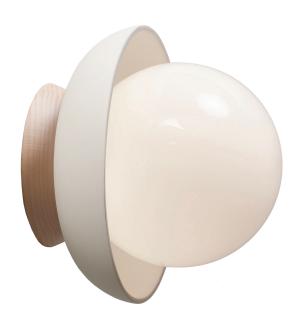

# TERRA LEXI

A luxe Lexi featuring a ceramic shade, hardwood canopy, and a 6" opal glass globe. Quality craftsmanship shines with this versatile light that can be installed as a wall sconce or ceiling surface mount.

Our slip-cast ceramic parts are handmade and have variations and imperfections inherent to the artisan craft process.