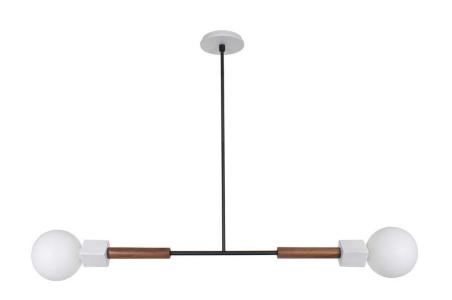

# STANTON PENDANT

Simplicity with subtle details and textures that balance modesty with complexity. Unobtrusively beautiful.

Our hand-crafted ceramic parts, made for us by Pratt & Larson Tile, have variations and imperfections inherent to their artisan craft process. All fixtures are hand-made to order.