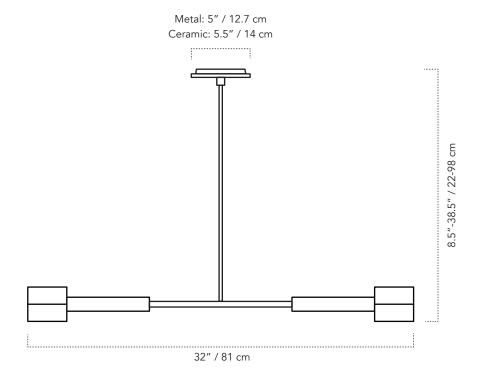

#### **SPECIFICATIONS**

• Fixture width: 32" W

• Overall length:

- Min: 8.5"

- Max: 38.5"

• Ceramic canopy: 5.5" Ø

• Metal canopy: 5" Ø

• Weight: 4 lbs