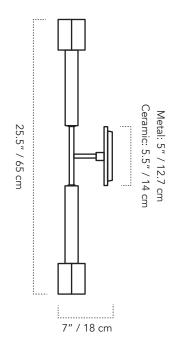

## **SPECIFICATIONS**

- Fixture length: 25.5"
- Fixture depth: 7"
- Ceramic canopy: 5.5" Ø
- Metal canopy: 5" Ø
- Hardwired or cord options.

Cord option available for metal canopies only. Cord option non UL certified.