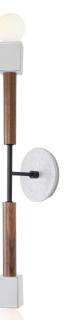

## **STANTON LONG**

Simplicity with subtle details and textures that balance modesty with complexity. Unobtrusively beautiful.

Our hand-crafted ceramic parts, made for us by Pratt & Larson Tile, have variations and imperfections inherent to their artisan craft process. All fixtures are hand-made to order.

## **SPECIFICATIONS**

- Fixture length: 25.5"
- Fixture depth: 7"
- Ceramic canopy: 5.5" Ø
- Metal canopy: 5" Ø
- Hardwired or cord options.

Cord option available for metal canopies only. Cord option non UL certified.