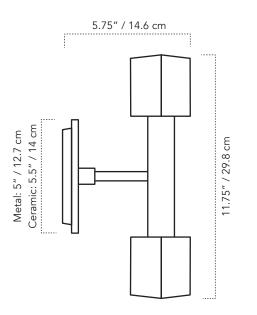

## **SPECIFICATIONS**

- 5.75" D x 11.75" H
- Ceramic canopy: 5.5" Ø
- Metal canopy: 5" Ø
- Hardwired or cord options.

Cord option available for metal canopies only. Cord option non UL certified.

• Weight: 1.5 lbs