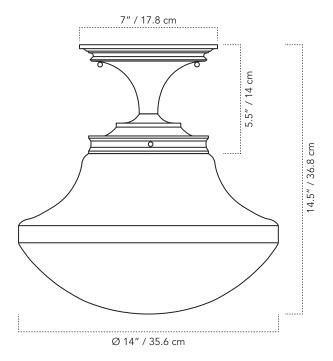

#### DIMENSIONS

- Overall Length: 14.5"
- Overall Width: 14" Ø
- Glass Shade: 14" Ø

## MOUNTING

- Location: Ceiling mount
- Weight: 5 lb
- Canopy: 7"
- Junction Box: 4" oct/rnd