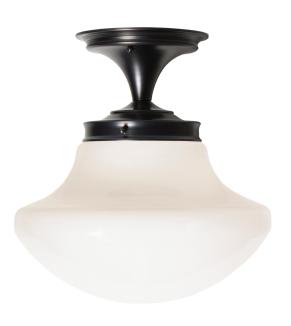

# **SORBONNE SURFACE 14" TULIP**

Best in class. Our Sorbonne collection presents an elevated study of traditional style with sophisticated European detailing. Fine brass parts are paired with a beautiful tulip shaped opal shade that provides a warm diffused glow.

#### DIMENSIONS

- Overall Length: 14.5"
- Overall Width: 14" Ø
- Glass Shade: 14" Ø