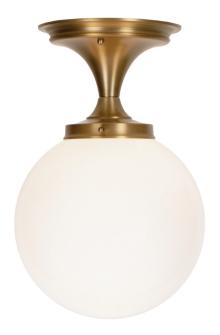

# ► SORBONNE SURFACE 10" GLOBE

Best in class. Our Sorbonne collection presents an elevated study of traditional style with sophisticated European detailing. Fine brass parts are paired with a timeless opal globe that provides a warm diffused glow.

#### **DIMENSIONS**

• Overall Length: 14.5"

• Overall Width: 10" Ø

• Glass Globe: 10" Ø