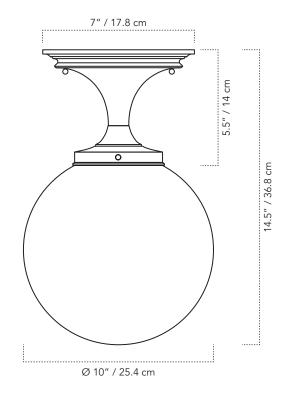

#### **DIMENSIONS**

• Overall Length: 14.5"

• Overall Width: 10" Ø

• Glass Globe: 10" Ø

## MOUNTING

• Location: Ceiling mount

• Weight: 4 lb

• Canopy: 7"

• Junction Box: 4" oct/rnd