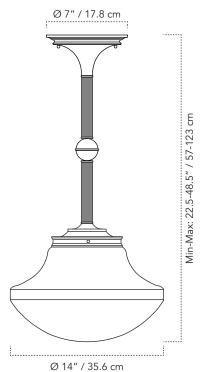

#### DIMENSIONS

- Overall Length: Min: 22.5" / Max: 48.5"
- Overall Width: 14" Ø
- Glass Shade: 14" Ø

#### MOUNTING

- Location: Ceiling mount
- Weight: 9 lb
- Canopy: 7"
- Junction Box: 4" oct/rnd