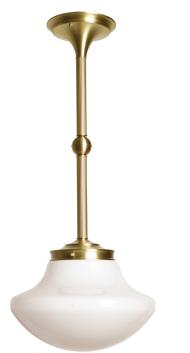

## **SORBONNE PENDANT 14" TULIP**

Best in class. Our Sorbonne collection presents an elevated study of traditional style with sophisticated European detailing. Fine brass parts are paired with a timeless opal globe that provides a warm diffused glow.

#### DIMENSIONS

- Overall Length: Min: 22.5" / Max: 48.5"
- Overall Width: 14" Ø
- Glass Shade: 14" Ø