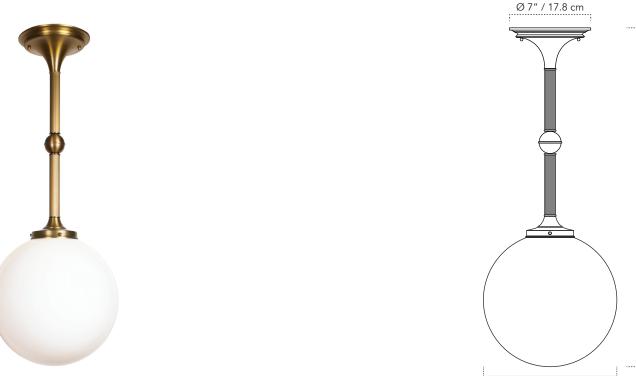

#### DIMENSIONS

- Overall Length: Min: 25.5" / Max: 51.5"
- Overall Width: 12" Ø
- Glass Globe: 12" Ø

#### MOUNTING

- Location: Ceiling mount
- Weight: 9 lb
- Canopy: 7"
- Junction Box: 4" oct/rnd