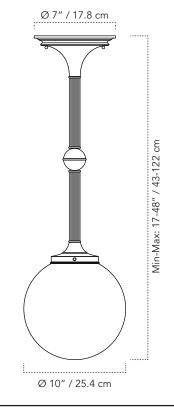

### DIMENSIONS

- Overall Length: Min: 17" / Max: 48"
- Overall Width: 10" Ø
- Glass Globe: 10" Ø

### MOUNTING

- Location: Ceiling mount
- Weight: 8 lb
- Canopy: 7"
- Junction Box: 4" oct/rnd