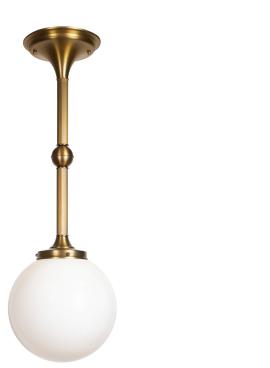

## SORBONNE PENDANT 10" GLOBE

Best in class. Our Sorbonne collection presents an elevated study of traditional style with sophisticated European detailing. Fine brass parts are paired with a timeless opal globe that provides a warm diffused glow.

### DIMENSIONS

- Overall Length: Min: 17" / Max: 48"
- Overall Width: 10" Ø
- Glass Globe: 10" Ø