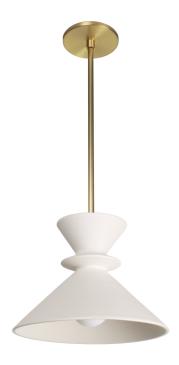

# SOPHIE ROD PENDANT

A bold, elegant beauty. Timeless design and craftsmanship at its best. The Sophie was designed in collaboration with Portland ceramic artist Bobbie Specker.

Our slip-cast parts are handmade in Portland and have variations and imperfections inherent to the artisan craft process. All fixtures are handmade to order at our Oregon studio.

#### **SPECIFICATIONS**

• Shade Dimensions: 13" Ø x 10" H • (1) E26 medium base

• Canopy Diameter: 5"

• Overall Fixture Length:

- Min: 16.5"

- Max: 46.5"

• Weight: 6 lb