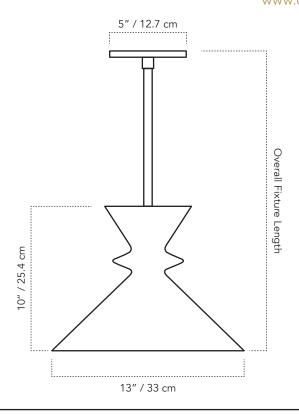

#### **SPECIFICATIONS**

• Shade Dimensions: 13" Ø x 10" H • (1) E26 medium base

• Canopy Diameter: 5"

• Overall Fixture Length:

- Min: 16.5"

- Max: 46.5"

• Weight: 6 lb