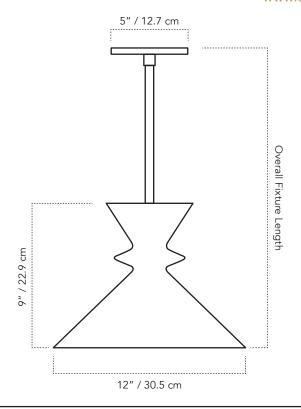

#### **SPECIFICATIONS**

• Shade Dimensions: 12" Ø x 9" H

• Canopy Diameter: 5"

• Overall Fixture Length:

- Min: 15.5"

- Max: 45.5"

• Weight: 6 lb