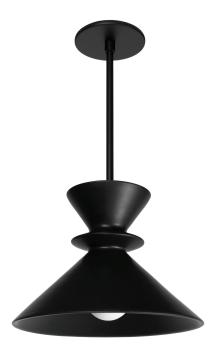

# SOPHIE ROD PENDANT ORIGINAL

A bold, elegant beauty. Timeless design and craftsmanship at its best. The Sophie was designed in collaboration with Portland ceramic artist Bobbie Specker.

Our slip-cast parts are handmade in Portland and have variations and imperfections inherent to the artisan craft process. All fixtures are handmade to order at our Oregon studio.

#### **SPECIFICATIONS**

• Shade Dimensions: 12" Ø x 9" H

• Canopy Diameter: 5"

• Overall Fixture Length:

- Min: 15.5"

- Max: 45.5"

• Weight: 6 lb