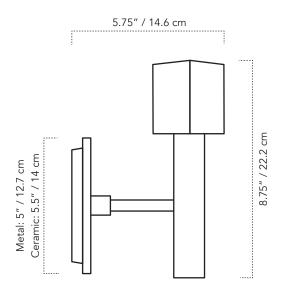

#### **SPECIFICATIONS**

- ●5.75" D x 8.75" H
- Ceramic canopy: 5.5" Ø
- Metal canopy: 5" Ø
- Hardwired or cord options.
  Cord option available for metal canopies only. Cord option non UL certified.
- Weight: 1.2 lbs