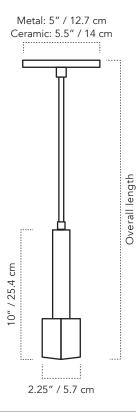

#### **SPECIFICATIONS**

- Ceramic canopy: 5.5"Ø
- Metal canopy: 5"Ø
- Overall length:17.25" Minimum47.25" Maximum
- Custom lengths by request
- Not field adjustable
- Weight: 2 lb