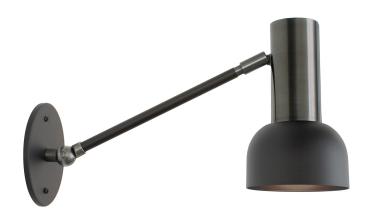

## SCOUT SINGLE ARTICULATED

A helpful task light that allows you to shine the light where you need it with an adjustable shade and arms.

Adjusting the key-locking hinges should be minimized after installation. The swivel hinge attached to the shade is designed to be repositioned more routinely as needed.

Crafted with heavy gauge exclusive parts featuring beautiful artisan finishes. All fixtures are hand-made to order.