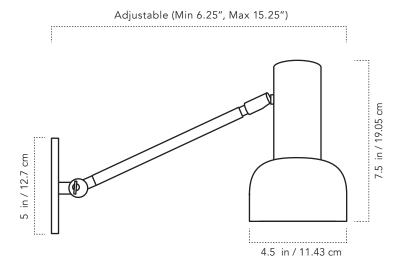

#### **SPECIFICATIONS**

- 5" W
- Min depth 6.25", max 15.25"
- Adjustable 90° tilt, 30° to each side
- Weight: 2 lb