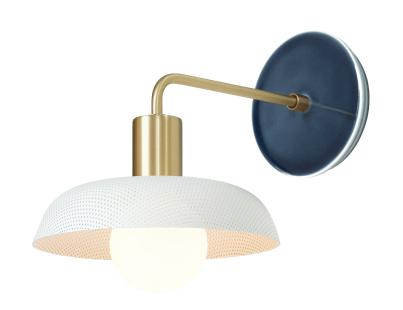

## SALLY SCONCE WITH CERAMIC CANOPY

A sibling of our Terra Sconce with a constellation of stars visible through the perforated metal shade. A feminine exploration of a classic mid-century modern material and space theme.

Namesake: Sally Ride was the first American woman in space.