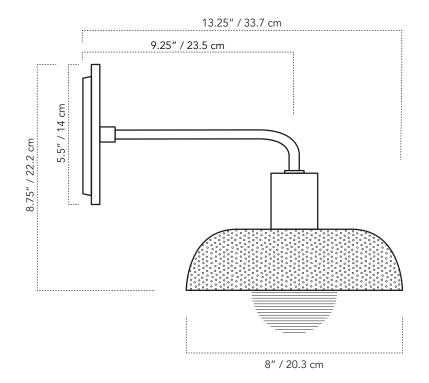

### DIMENSIONS

- Overall Width: 8"
- Overall Depth: 13.25"
- Overall Length: 8.75"

### MOUNTING

- Location: Wall mount
- Weight: 2 lb
- Canopy: 5.5" Ø
- Junction Box: 4" oct/rnd