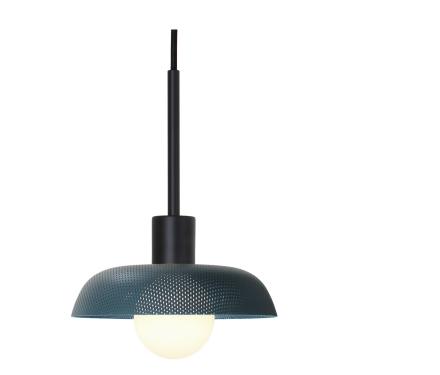

# SALLY CORD PENDANT

A new sibling of our Terra Pendant with a constellation of stars visible through the perforated metal shade. A feminine exploration of a classic mid-century modern material and space theme.

Namesake: Sally Ride was the first American woman in space.

## DIMENSIONS

- Overall Width: 8"
- Overall Depth: 8"
- Overall Fixture Length:
  15" Min / 180" Max

10" / 25.4 cm

• Custom lengths by request

### MOUNTING

- Location: Ceiling
- Weight: 2 lb
- Canopy: 5"
- Junction Box: 4" oct / rnd

#### LAMP / WIRING

5" / 12.7 cm

8" / 20.3 cm

- Socket Type: E26
- Voltage: 120V
- Max Wattage: 100W
- Bulb Type: Not included

Overall Fixture length