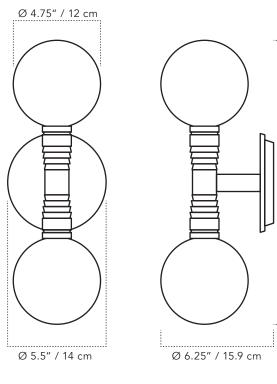

#### **DIMENSIONS**

Overall Width: 5.5"Overall Depth: 6.25"

• Overall Length: 15"

• Glass Globe: 4.75"

### **MOUNTING**

• Location: Wall mount

• Weight: 2.5 lb

● Canopy: 5.5" Ø

• Junction Box: 4" oct/rnd