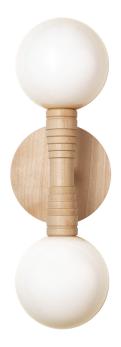

## **▶** ROSIE

Inspired by vintage textile bobbins, our Rosie offers a sweet modern spin in maple paired with opal globes. Work beautifully orientated vertically or horizontally.

Namesake: Effie Mae Howard (1936-2006), who went by the pseudonym Rosie Lee Tompkins, was a critically acclaimed African American textile artist renown for her colorful abstract quilts.