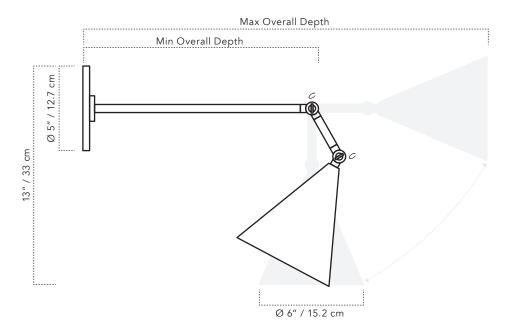

## **DIMENSIONS**

• Overall Width: 6"

• Overall Depth (Min-Max):

8" arm: 9.5"-19.5"

- 12" arm: 13.5"-23.5"

• Overall Length: 13"

#### MOUNTING

• Location: Wall mount

Weight: 2.5 lb
Canopy: 5" Ø

• Junction Box: 4" oct/rnd