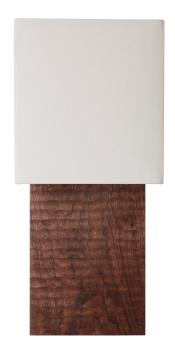

## DODE SCONCE

Compositions in wood. Drawing inspiration from northwest regional sculptors of the 1960s & 70s, this original design is hand-carved in Portland from a single piece of solid American hardwood and finished with a plant-based 0% VOC oil.