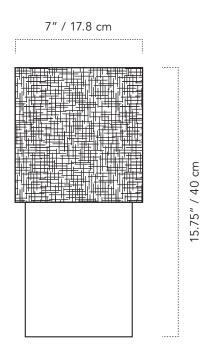

#### **SPECIFICATIONS**

- 7" W x 15.75" H x 3.875" D
- Weight: 2.5 lb
- Center mount 9" from bottom
- Old or new work round junction box recommended for installation.
  Not compatible with round pan or single gang style junction boxes.
- Meets ADA standard