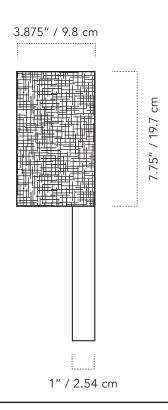

#### **SPECIFICATIONS**

- 7" W x 15.75" H x 3.875" D
- Weight: 2.5 lb
- Center mount 9" from bottom
- Old or new work round junction box recommended for installation.
  Not compatible with round pan or single gang style junction boxes.
- Meets ADA standard