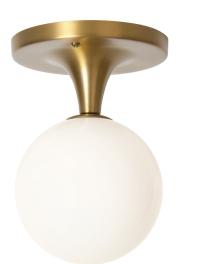

## MOSS NOUVEAU

A fun addition to our popular Moss Collection, the Moss Nouveau features a 5" globe, LED bulb, and two canopy sizes to choose from so you can play with scale and proportion. Fantastic as a versatile sconce or flush mount light.