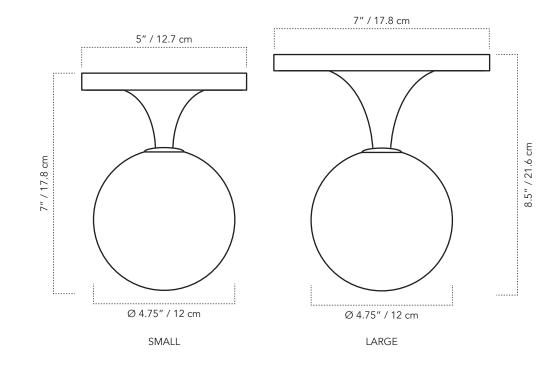

### DIMENSIONS

- Overall Length:
  - Small: 7" / Large: 8.5"
- Overall Width:
- Small: 5" Ø / Large: 7" Ø
- Glass Globe: 4.75" Ø

#### MOUNTING

- Location: Ceiling or Wall mount
- Weight: 1.5 lb
- Canopy: Small: 5" / Large: 7"
- Junction Box: 4" oct/rnd