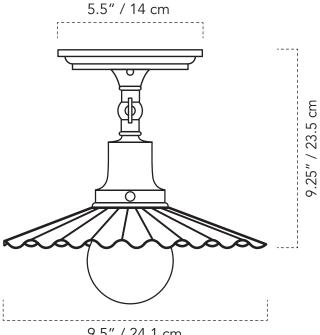

#### DIMENSIONS

- Overall Fixture Length: 9.25"
- Overall Width: 9.5"Ø

#### MOUNTING

- Location: Ceiling mount
- Weight: 2 lb
- Canopy: 5.5"Ø
- Junction Box: 4" oct/rnd