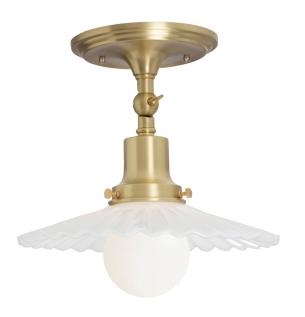

## MARJORIE SURFACE

Our Marjorie Collection delightfully features our exclusive reproduction French petticoat opal shades. With the timeless elegance of a ballerina, this romantic collection revels in memories of crème brûlée and nights at the Palais Garnier.

Every milk glass Marjorie shade is handblown and then carefully pressed in a mold to create delicate pleats. No two shades are exactly alike. Made with solid brass parts and handblown glass, imperfections are inherent in our handcrafted artisan production giving each light vitality and authenticity.