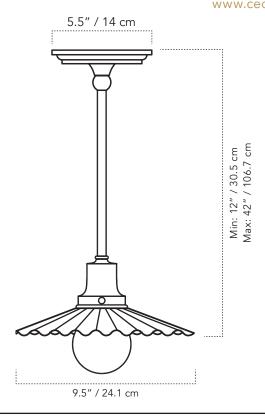

# **DIMENSIONS**

• Overall Width: 9.5" Ø

• Overall Fixture Length:

- Min: 12" / Max: 42"

• Custom fixture length by request

#### MOUNTING

• Location: Ceiling mount

Weight: 2.5 lb
Canopy: 5.5" Ø

• Junction Box: 4" oct/rnd