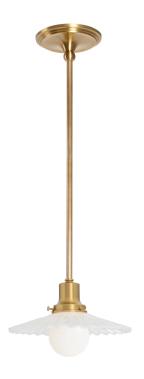

# MARJORIE ROD PENDANT

Our Marjorie Collection delightfully features our exclusive reproduction French petticoat opal shades. With the timeless elegance of a ballerina, this romantic collection revels in memories of crème brûlée and nights at the Palais Garnier.

Every milk glass Marjorie shade is handblown and then carefully pressed in a mold to create delicate pleats. No two shades are exactly alike. Made with solid brass parts and handblown glass, imperfections are inherent in our handcrafted artisan production giving each light vitality and authenticity.