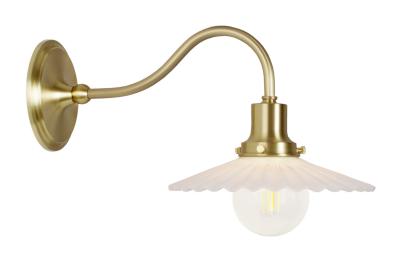

# MARJORIE PETITE SCONCE

Our Marjorie Collection delightfully features our exclusive reproduction French petticoat opal shades paired with the graceful arms from our Parisian Marie Collection. With the timeless elegance of a ballerina, this romantic collection revels in memories of crème brûlée and nights at the Palais Garnier.

Every milk glass Marjorie shade is handblown and then carefully pressed in a mold to create delicate pleats. No two shades are exactly alike. Made with solid brass parts and handblown glass, imperfections are inherent in our handcrafted artisan production giving each light vitality and authenticity.