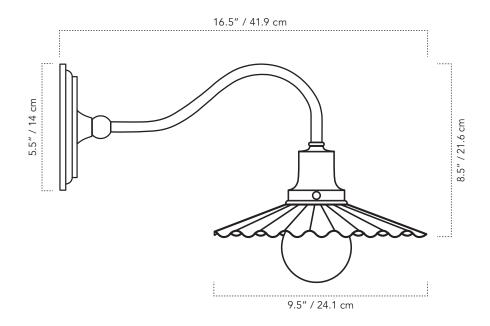

#### **DIMENSIONS**

Overall Width: 9.5"

• Overall Length: 8.5"

• Overall Depth: 16.5"

## **MOUNTING**

• Location: Wall mount

• Weight: 2.5 lb

• Canopy: 5.5" ∅

Junction Box: 4" oct/rnd