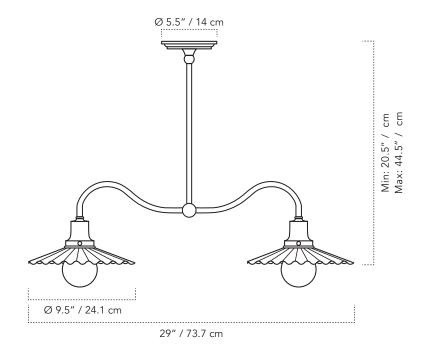

#### **DIMENSIONS**

Overall Width: 29"

• Overall Depth: 9.5"

• Overall Fixture Length:

- Min: 20.5" / Max: 44.5"

• Custom fixture length by request

#### **MOUNTING**

• Location: Ceiling mount

Weight: 5.5 lb
Canopy: 5.5"Ø

• Junction Box: 4" oct/rnd