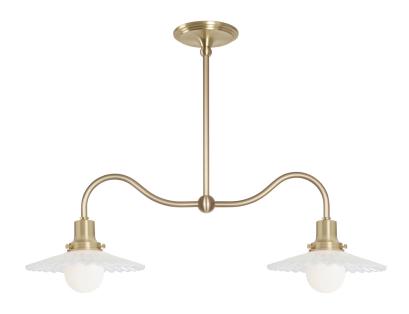

## MARJORIE PETITE DOUBLE PENDANT

Our Marjorie Collection delightfully features our exclusive reproduction French petticoat opal shades paired with the graceful arms from our Parisian Marie Collection. With the timeless elegance of a ballerina, this romantic collection revels in memories of crème brûlée and nights at the Palais Garnier.

Every milk glass Marjorie shade is handblown and then carefully pressed in a mold to create delicate pleats. No two shades are exactly alike. Made with solid brass parts and handblown glass, imperfections are inherent in our handcrafted artisan production giving each light vitality and authenticity.